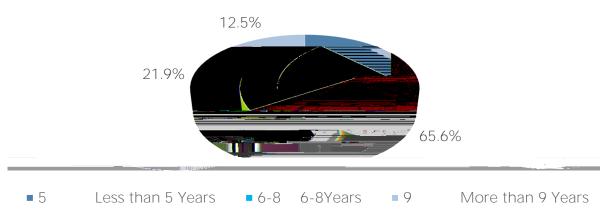

EEMD

29

Average Age upon Enrollment: 29

5

Average Years of Working Experience: 5 years

#### Working Experience before MBA