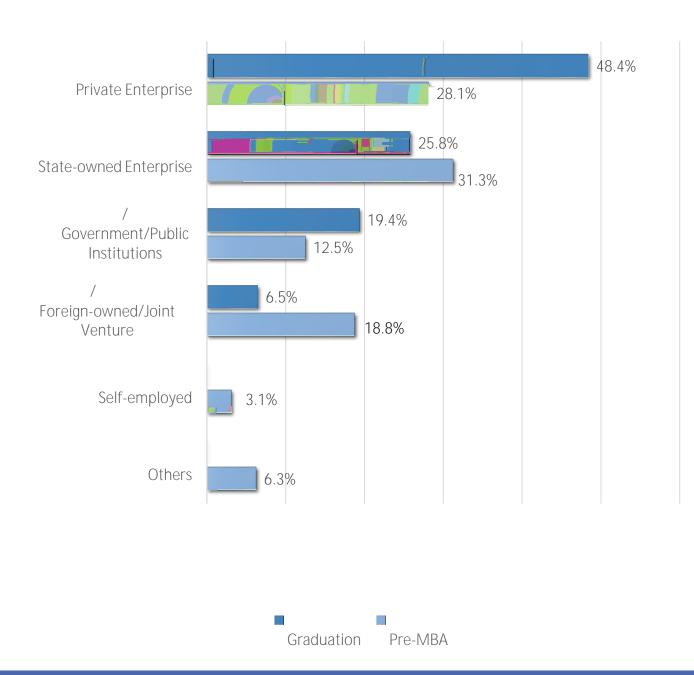

atus

|               | 1 2018 FT MBA |
|---------------|---------------|
| 36            | MBA           |
| 2021          | 3             |
|               | 36 32         |
| 88.           | 9%            |
| 31            |               |
|               | -             |
| 40.6%<br>Male | 59.4% Female  |

There are 36 graduates in the class of 2018 FTMBA, who graduated in 2020. All the employment information and analysis enclosed in this report is based on the 32 responses (Reply Rate: 88.9%) collected from the 36 MBA graduates in Mar.31,2021. 31 graduates landed a job, while 1 continued to study for a PhD.

EEMD

29

Average Age upon Enrollment: 29

5

Average Years of Working Experience: 5 years

#### Working Experience before MBA





### Employment Analysis

# Company Ownership













中山大学管理学院 SCHOOL OF BUSINESS SUN YAT-SEN UNIVERSITY



# Employment by Functions



9.4%

The salary above does not include the bonus of share options, profit share, signing on bonus or similar. About



# Employment by Location





SCHOOL OF BUSINESS SUN YAT-SEN UNIVERSIT

中山大学管理学院

2020 FTMBA Main Employers of 2020

|   | BP |   |   |  |  |
|---|----|---|---|--|--|
|   |    |   |   |  |  |
|   |    |   |   |  |  |
|   |    |   |   |  |  |
|   |    |   |   |  |  |
|   |    |   |   |  |  |
|   |    |   |   |  |  |
|   |    |   |   |  |  |
|   |    | ( | ) |  |  |
|   |    |   |   |  |  |
|   |    |   |   |  |  |
| - |    |   |   |  |  |
|   | 10 |   |   |  |  |
|   |    |   |   |  |  |
|   |    |   |   |  |  |

**BP** China Guangzhou Panyu Polytechnic Guangzhou Havit Technology