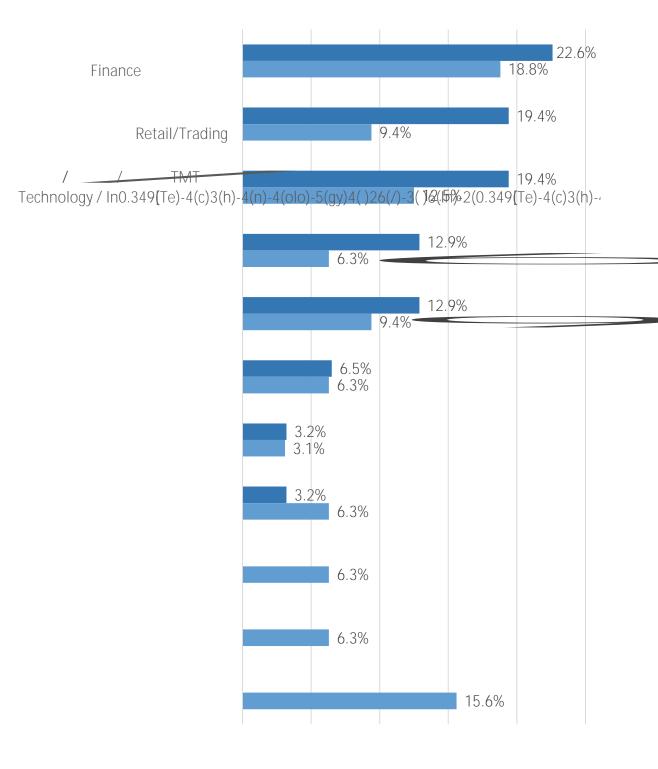

# Employment by Functions

9.4%

The salary above does not include the bonus of share options, profit share, signing on bonus or similar. About